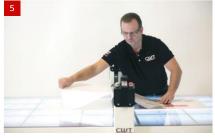

#### Step-by step application

Place the substrate on the table.

Pull the adhesive material halfway over the roller.

Fold the liner under the roller.

Place your adhesive material on top of the receiving material.

Gently remove the liner.

Now let the table do its job by simply pushing the roller along the table

Lower the roller for fixation.

Remove any excess liner.

Repeat the same procedure the other way. Done!

Visit our website to watch our application videos. www.cwtworktoolsusa.com