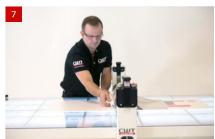

#### Step-by step application

Place the substrate on the table.

Pull the adhesive material halfway over the roller.

Fold the liner under the roller.

Place your adhesive material on top of the receiving material.

Gently remove the liner.

Now let the table do its job by simply pushing the roller along the table

Lower the roller for fixation.

Remove any excess liner.

Repeat the same procedure the other way. Done!

Visit our website to watch our application videos. www.cwtworktoolsusa.com