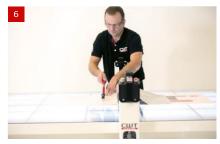

Gently remove the liner.

Now let the table do its job by simply pushing the roller along the table

Lower the roller for fixation.

Remove any excess liner.

Repeat the same procedure the other way. Done!

Visit our website to watch our application videos. www.cwtworktoolsusa.com