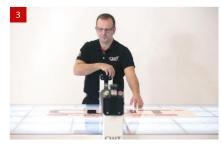

#### Step-by step application

Place the substrate on the table.

Pull the adhesive material halfway over the roller.

Fold the liner under the roller.

Place your adhesive material on top of the receiving material.