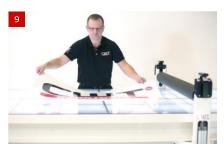

# **The Linear Cutter**

Twin rollers

The Linear cutter is another innovative product from CWT worktools.

- Trims soft and rigid materialsup to 10ft 10in. in one precise single cut
- Single-handed easy operation
- Extension stick maximises your reach!