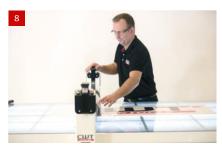

Gently remove the liner.

Now let the table do its job by simply pushing the roller along the table

Lower the roller for fixation.

Remove any excess liner.

Repeat the same procedure the other way. Done!

Visit our website to watch our application videos. www.cwtworktoolsusa.com