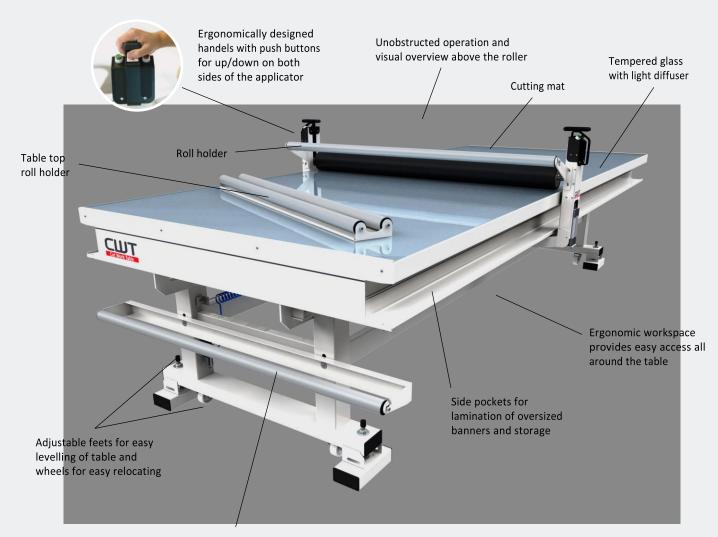

Extra lower roll holder for easy unwinding, storage and feeding of work material

## Fast assembly, fantastic logistics

The modular design makes the CWT worktable easy to transport and install. The units are delivered in compact packages, less than half in volume compared to other suppliers. The low transportation cost taken aside, the slim package can easily be brought inside customer's facilities through normal sized doors.