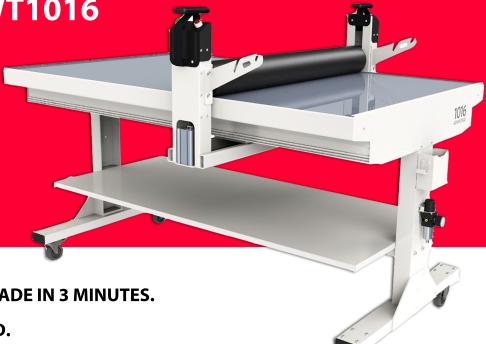

## THE NEW GENERATION WORK TABLE FLAT BED APPLICATOR

Save up to
80-85%
production
time!

Higher productivity, easy to use

**INTRODUCING CWT1016** 

Small applicator with all the grand features!

- EASY TO LEARN, FIRST JOB MADE IN 3 MINUTES.
- NO SPECIAL SKILLS REQUIRED.
- HIGH PRODUCTIVITY = FAST RETURN ON INVESTMENT.
- SMALL SIZE EASY TO FIT ANYWHERE.
- DELIVERED FULLY ASSEMBLED. JUST ADD AIR!
- TOP QUALITY AND COMPETETIVE PRICING.

Suitable for all types of installation work with self-adhesive materials.

Workspace 1340x950mm (52,7 x 37,4 in ) but free feed-through allows double length.

Bed size 1640x990 mm (64,5 x 39 in).

Materials 0-70 mm. (0 - 2,75 in).