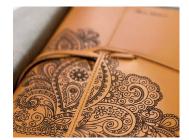

ser that is specifically designed for the craft and signage industries. It performs both engraving and cutting functions on wood, bamboo, acrylic, leather, paper and other non-metal substrates. With a single 150 watt laser head and a maximum cutting area of 51.18" x 35.43"



- Single high-speed laser cutting head with speeds from 20-40 mm per second
- Knife-Blade Cutting table
- Supports AI, BMP, PL, DXF & DST file formats
- Positioning accuracy within +/- 0.1 mm

- Fully enclosed covers for operator safety and improved fume capture
- Exhaust blower system included
- Industrial Water Chiller Cooling System included
- The Z axis table can be adjusted up to 10"

### APPLICATIONS



Craft Projects



Acrylic



Jewelry



Name Plates & Badges



Wood Engraving



Awards & Trophies



Paper



Leather Engraving



#### KEY FEATURES



Shortest Cutting Path



Fast Curvilinear Cutting



Automatic Optical Compensation



Stable Structure Design

#### MACHINE PARAMETERS

| Working Area   | 51.18" x 35.43"          | Dimension with Pkg        | WxDxH 78.74" x 69.69" x 51.97" |
|----------------|--------------------------|---------------------------|--------------------------------|
| Laser Type     | Glass CO2 Laser Tube     | Working Speed             | 47.2-169.3 inches per min.     |
| Laser Power    | 150W                     | Power Supply Requirements | AC 220V+5% 50Hz/60Hz 1Phase    |
| Heads of Laser | Single                   | Format Supported          | AI\BMP\PLT\DXF\DST             |
| Working Table  | Knife Blade              | Postioning Accuracy       | +0.0039370