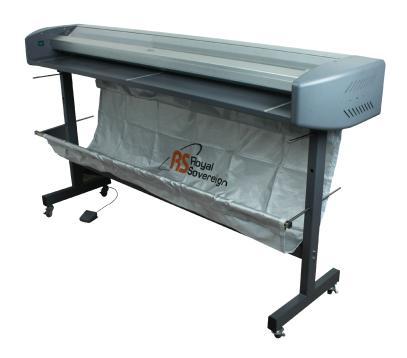

## **Electric Trimmers**

Eliminate the bottleneck of post-production trimming of digital prints. Precision trimming is made easy with a high-speed rotary blade.

## **Highlights**

- Bi-Directional Trimming Self-sharpening rotary blade trims materials at 6.6 feet per second
- Open Back Design Ideal for sliding large prints through and useful for separating repeated graphics
- LED Illumination Helpful when aligning and trimming translucent materials
- Operator Friendly An easy to reach full length activation bar or foot pedal for hands free operation
- Waste Catcher Included to collect scraps of paper, lexan, laminate, styrene and other flexible media
- Roll Holder Option Add the roll holder option to store and trim full rolls of printed graphics