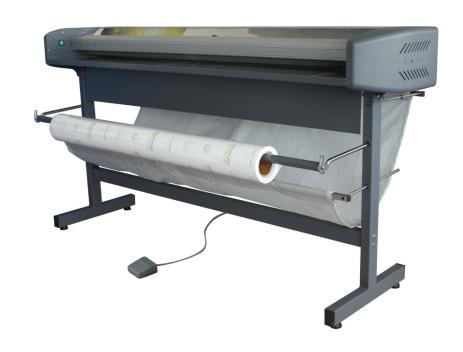

## **Highlights**

- Bi-Directional Trimming Self-sharpening rotary blade trims materials at 6.6 feet per second
- Open Back Design Ideal for sliding large prints through and useful for separating repeated graphics
- LED Illumination Helpful when aligning and trimming translucent materials
- Operator Friendly An easy to reach full length activation bar or foot pedal for hands free operation
- Waste Catcher Included to collect scraps of paper, lexan, laminate, styrene and other flexible media
- Roll Holder Option Add the roll holder option to store and trim full rolls of printed graphics