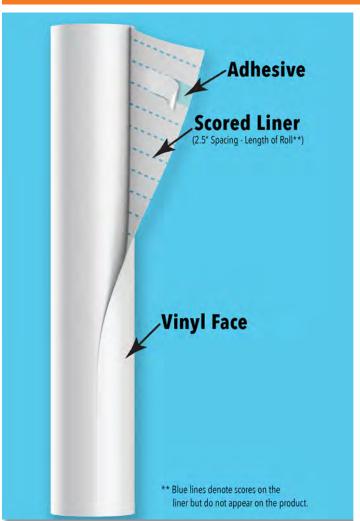

## What is Roodle® Scored?

Roodle Scored has the same aggressive removable adhesive found in Roodle which is ideal for indoor or outdoor\* wall graphic applications. The film is a 5.5 mil matte white calendared PVC that is printable with UV, latex, and solvent print methods. The scored liner is a 78# white Kraft liner that is UV and latex printable. The back score is 2.5-inches apart and is designed to make the installation easier and allow a seamless, hassle-free liner removal.

The scored, printable liner offers several benefits, including:

- Increased branding opportunities and project creativity
- More options for print service providers (PSPs) to meet the needs of end users
- Easy graphic installation using the hinge method, even for new/inexperienced installers
- Roodle Scored has an outdoor durability of 4 years, with clean removability up to 2 years.
- It is ideal for indoor wall posters and murals on flat painted drywall or other smooth surfaces. It can also be used for decals, stickers, point-of-sale/point-of-purchase displays, and window graphics.